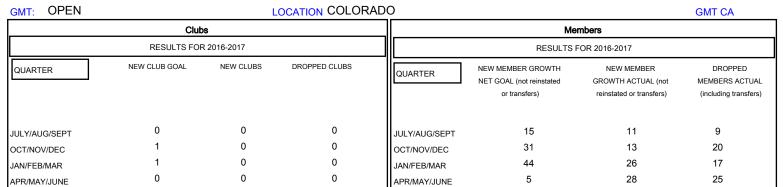

## District 6 SE

Results as of: 6/30/2017

| DROPPED CLUBS: 0  DROPPED MEMBERS |         | 21 CLUBS OF 29 ADDED 1 OR MORE NEW MEMBERS | GENDER DISTRIE  MALE  FEMALE    | BUTION<br>445 (67.12%)<br>218 (32.88%) |     |
|-----------------------------------|---------|--------------------------------------------|---------------------------------|----------------------------------------|-----|
| DECEASED                          | 9       | CLICK HERE FOR CUMULATIVE  MEMBERSHIP DATA | TOTAL FAMILY UNIT MEMBERS       |                                        | 187 |
| CLUB CANCELLED OTHER              | 0<br>62 |                                            | FAMILY MEMBERS PAYING HALF DUES |                                        | 95  |
| TOTAL                             | 71      |                                            | 3020                            |                                        |     |