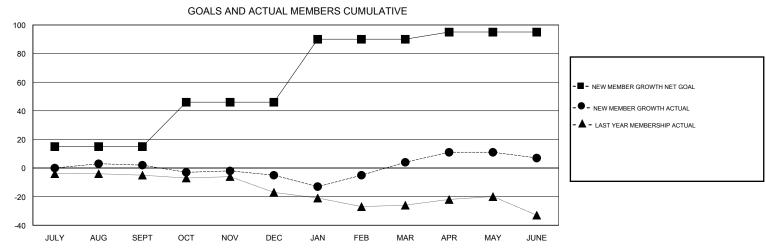

## District 6 SE

Results as of: 6/30/2017

| DROPPED CLUBS: 0  DROPPED MEMBERS |         | 21 CLUBS OF 29 ADDED 1 OR MORE NEW MEMBERS | GENDER DISTRIE  MALE  FEMALE    | BUTION<br>445 (67.12%)<br>218 (32.88%) |     |
|-----------------------------------|---------|--------------------------------------------|---------------------------------|----------------------------------------|-----|
| DECEASED                          | 9       | CLICK HERE FOR CUMULATIVE  MEMBERSHIP DATA | TOTAL FAMILY UNIT MEMBERS       |                                        | 187 |
| CLUB CANCELLED OTHER              | 0<br>62 |                                            | FAMILY MEMBERS PAYING HALF DUES |                                        | 95  |
| TOTAL                             | 71      |                                            | 3020                            |                                        |     |